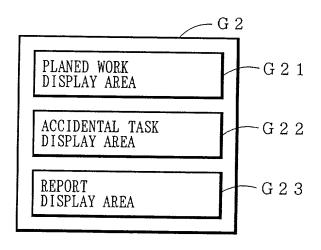

· ·

TO THE TOTAL OF THE PARTY OF TH

F I G. 6

G 1 ··· PROGRESS CHART

FIG. 10

G 2 ··· INDIVIDUAL PROGRESS CHART

F I G. 11

7/8